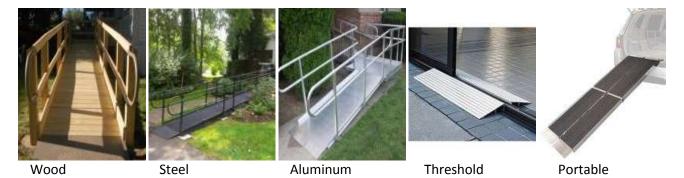

- PURCHASE OR RENTAL OPTIONS AVAILABLE
- Delivered and Installed by trained technicians
- Maintenance Free
- Ramp Capacity up to 800 lbs
- Modular ramps are designed to stand freely, so they may be used as permanent or temporary fixtures, and can be moved or reconfigured as needed
- Purchased modular ramps available in the following materials:
  - o Wood
    - Pressure treated to prevent rotting
    - Can be painted or stained
    - Vertical Pickets available
  - Aluminum
    - Color options available
    - No rusting or rotting
    - Lifetime Warranty
  - o Steel
    - Black color
    - Textured finish for slip resistance
    - 3 Year Warranty